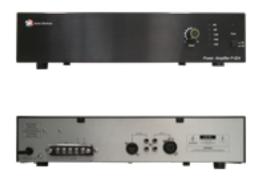

## P-800 Series – Power Amplifiers

The perfect high-performance Power Amplifiers for mid-sized locations.

## Specifications:

| MODEL                  |               | P-824                                                       | P-836  | P-848  |
|------------------------|---------------|-------------------------------------------------------------|--------|--------|
| Power Requirements     |               | 230V AC, 50Hz                                               |        |        |
| Rated Output           |               | 240W                                                        | 360W   | 480W   |
| Distortion             |               | Less than 2% at 1kHz                                        |        |        |
| Frequency Response     |               | 50-2000Hz (±3dB)                                            |        |        |
| Outputs                | Pre-Out       | 0dB,600 $\Omega$ unbalanced, RCA pin jack                   |        |        |
|                        |               | 0dB,600Ω unbalanced, XLR-3-31                               |        |        |
|                        | Direct Output | High Impedance:100V screw terminal                          |        |        |
|                        |               | Low Impedance:4-16Ω screw terminal                          |        |        |
| Inputs                 | Line in       | -10dB,10k $\Omega$ electronically-balanced, combine type of |        |        |
|                        |               | XLR-3-31 equivalent and phone jack                          |        |        |
|                        |               | -10dB,10KΩ unbalanced RCA pin jack                          |        |        |
| Operating Temperature  |               | -10 °C to +40°C                                             |        |        |
| Color                  |               | Black                                                       |        |        |
| Dimensions (W x H x D) |               | 420X109X357                                                 |        |        |
| Weight                 |               | 12.6kg                                                      | 13.1kg | 13.6kg |