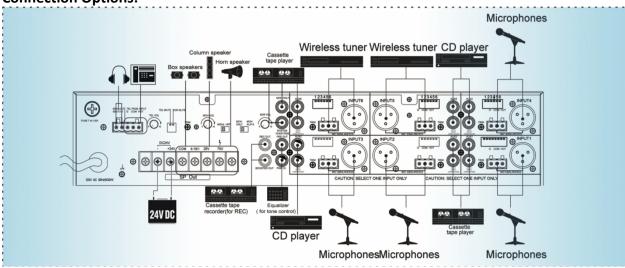

ustable)

Balanced: Telephone/Page: Shielded Transformer, 600Ω 100mV

Unbalanced: Aux (1-6): 2-Channel Audio Electronically Summed to Mono

Output, 47kΩ, 100mV or DVD/CD (1-6): 2-Channel Audio

Electronically 47kΩ, 360 mV

Unbalanced: MOH: 47kΩ, 100mV Unbalanced: SOR: 47Ω, 100mV Unbalanced: Power-In: 47kΩ, 1V

Microphone Phantom

(Switchable on Modules 1 thru 6) +24 VDC

Power:

VOX (Voice) Mute VOX Sensitivity Adjustable; SOR VOX: -40dB (Via Circuit Board

Circuits: Jumper #700); Remote Mute Terminal (Use w/ Mic 1), -37dB

High Pass Filter 400Hz, -6dB/Octave (4  $\sim$  16 $\Omega$ , 25V, & 70.7 V Outputs Only)

HPF (Switchable):

Operating Temperature: -10°C to +40°C

Color: Black

Dimensions (W\*H\*D): 420mm x 109mm x 357mm Weight: 9.5kg / 10.9kg / 14.96kg

### **Connection Options:**



### **Application:**

In airports, stations, coffee shops, markets, schools, park, and other public places.