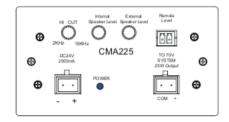

## **Product Features:**

- Self-Contained Audio Masking System
- Compact Enclosure Design
- Efficient Wide Range 8" Speakers
- Internal 25W Channel Class D Amplifier
- External 25W 70.7V Amplifier Output to Feed Other Speakers
- White Noise Analog Generators
- Variable Hi-Cut Filter
- Internal Speaker Level, External Speaker Level, Remote Level
- External UL Rated 24VDC Power Supply
- Design enables upward, downward, or horizontal orientation
- Suitable for use above suspended ceiling systems or open ceiling spaces approved for use in air handling (plenum ceilings)

## **Technical Specifications:**

| Model:            | CMA225                                                           |
|-------------------|------------------------------------------------------------------|
| Туре:             | Self-Contained Audio Masking System                              |
| Speaker:          | 8", 100Hz -100kHz                                                |
| Filter Selection: | White Noise                                                      |
| Level Control:    | Internal Speaker, External Amplifier Output, Remote Level Output |
| Amplifier:        | Class D, 25W@70.7V 8Ω (200Ω Load)                                |
| Hi-Cut Control    | Variable 2kHz – 16kHz 6dB Per Octave                             |