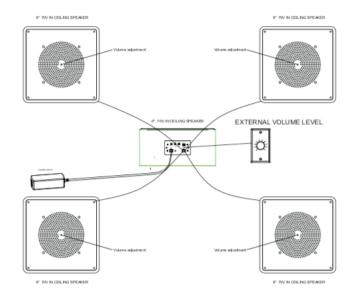

Application:

- Government Buildings
- Medical Facilities
- Office Environments
- Churches
- Restaurants
- Schools
- Industrial Facilities

CMA225+CSQ8VR Sound Masking system